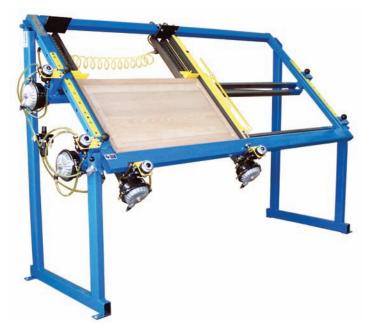

## **Large Capacity Miter Door Clamp**

JLT Model #79K-8-M Pneumatic Door Clamp

**Features include:** Large Capacity 38" x 98" (Minimum 4" x 12")

Single Station Miter Door Clamping System

(2) Vertical & (2) Horizontal Heavy Duty Pneumatic Clamps Dial Control System for successful Miter Door squaring Single Lever Valve Air Activation with Pressure Regulator 100% Steel Construction / Complete 3 year warranty Space saving design 60 degree vertical working angle -

Footprint 116" x 78"H x 44"W

Benefits: Precisely clamp & square any type of Miter Cabinet Door in a matter of seconds

\*\*\* Also successfully Clamp and square Stile & Rail Cabinet Doors on this same clamping system

Great for the custom shop who produce a variety of Cabinet door sizes up to 98"

JLT Miter Door Clamps ship Pre-assembled for a fast simple installation

The JLT Dial Control System is easy to operate and allows for a micro fine adjustment in each Miter corner