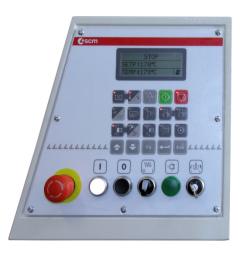

#### **Control Panel**

The K 360 series is equipped with a Orion 1 Plus controller, fixed, located at the infeed of the machine. It is capable of operating all the work units via soft touch buttons, it pneumatically tilt's the end trim unit from the control panel, it eliminates the use of micro switches, as well as control the temperature of the glue. It is tilted slightly upward for a more ergonomically friendly position for the operator.