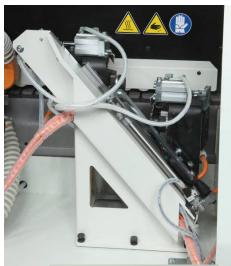

# **Edge Trimming Station**

This unit is composed of two independent .7 hp motors operating at 12,000 rpm. It comes standard with THREE position pneumatics, this allows the operator to go from thin tape, to 3mm pvc, to solid wood, through the control panel. The unit is equipped with both a set of 15 degree insert conical cutters and a 3mm radius set of insert cutters. All adjustments are carried out with mechanical digital readouts. The unit has top and bottom copy wheels and side copy shoes. The motors have quick release plugs to facilitate tooling changes.

## **Corner Rounding Unit**

Single motor unit, .50hp, designed to carry out the rounding of edges on 3mm material. Comes standard with a diamond cutterhead. The unit is equipped with front and lateral copying devices and pneumatic blowers to clean the panel. The unit can go from thin tape to 3mm PVC, through the controller, with no manual adjustments by the operator.