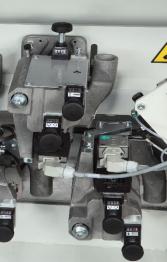

#### **Pressure Section**

There are a total of three pressure rollers for pressing the banding to the workpiece edge. The first roller is powered,, it is also Teflon coated to prevent the banding material from slipping. The two idle rollers have opposing one-degree tilt to provide extra pressure along the top and bottom edge. The machine comes standard with an automatic strip magazine. Comes standard with a mechanical digital readout for the positioning of the pressure section.

# **Edge Trimming Station**

This unit is composed of two independent .7 hp motors operating at 12,000 rpm. It comes standard with THREE position pneumatics, this allows the operator to go from thin tape, to 3mm pvc, to solid wood, through the control panel. The unit is equipped with both a set of 15 degree insert conical cutters and a 3mm radius set of insert cutters. All adjustments are carried out with mechanical digital readouts. The unit has top and bottom copy wheels and side copy shoes. The motors have quick release plugs to facilitate tooling changes.