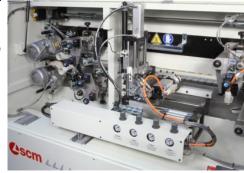

# K 360 ERT1 – Single Sided Automatic Edgebander

Automatic single sided edgebander designed to be used for edgebanding straight vertical profiles with coiled material (veneer and PVC) and with strips (high-pressure laminate and solid wood) with a maximum thickness of 8mm.

#### **Control Panel**

The K 360 series is equipped with a Orion 1 Plus controller, fixed, located at the infeed of the machine. It is capable of operating all the work units via soft touch buttons, it pneumatically tilt's the end trim unit from the control panel, it eliminates the use of micro switches, as well as control the temperature of the glue. It is tilted slightly upward for a more ergonomically friendly position for the operator.