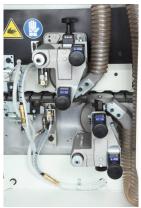

#### **Pressure Section**

There are a total of three pressure rollers for pressing the banding to the workpiece edge. The first roller is powered,, it is also Teflon coated to prevent the banding material from slipping. The two idle rollers have opposing one-degree tilt to provide extra pressure along the top and bottom edge. The machine comes standard with an automatic strip magazine. Comes standard with a mechanical digital readout for the positioning of the pressure section.

#### **Control Panel**

The K 360 series is equipped with a Orion 1 Plus controller, fixed, located at the infeed of the machine. It is capable of operating all the work units via soft touch buttons, it pneumatically tilt's the end trim unit from the control panel, it eliminates the use of micro switches, as well as control the temperature of the glue. It is tilted slightly upward for a more ergonomically friendly position for the operator.

# **Edge Trimming Station**

This unit is composed of two independent .7 hp motors operating at 12,000 rpm. It comes standard with THREE position pneumatics, this allows the operator to go from thin tape, to 3mm pvc, to solid wood, through the control panel. The unit is equipped with both a set of 15 degree insert conical cutters and a 3mm radius set of insert cutters. All adjustments are carried out with mechanical digital readouts. The unit has top and bottom copy wheels and side copy shoes. The motors have quick release plugs to facilitate tooling changes.