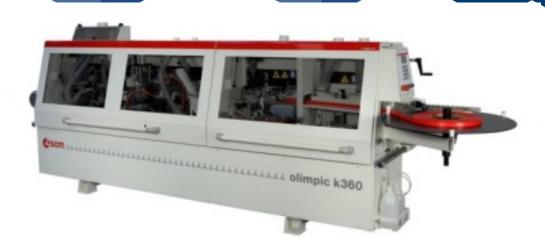

# K 360 ERT1 – Single Sided Automatic Edgebander

Automatic single sided edgebander designed to be used for edgebanding straight vertical profiles with coiled material (veneer and PVC) and with strips (high-pressure laminate and solid wood) with a maximum thickness of 8mm.