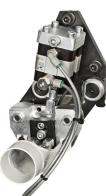

# **Edge Trimming Station**

This unit is composed of two independent .7 hp motors operating at 12,000 rpm. It comes standard with THREE position pneumatics, this allows the operator to go from thin tape, to 3mm pvc, to solid wood, through the control panel. The unit is equipped with both a set of 15 degree insert conical cutters and a 3mm radius set of insert cutters. All adjustments are carried out with mechanical digital readouts. The unit has top and bottom copy wheels and side copy shoes. The motors have quick release plugs to facilitate tooling changes.