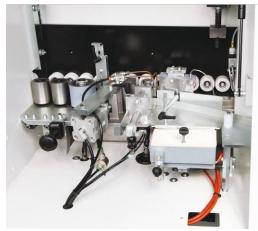

#### **Pressure Section**

There are a total of three pressure rollers for pressing the banding to the workpiece edge. The first roller is powered,, it is also Teflon coated to prevent the banding material from slipping. The two idle rollers have opposing one-degree tilt to provide extra pressure along the top and bottom edge. The machine comes standard with an automatic strip magazine. Comes standard with a mechanical digital readout for the positioning of the pressure section.

# **Edge Trimming Station**

This unit is composed of two independent .7 hp motors operating at 12,000 rpm. It comes standard with THREE position pneumatics, this allows the operator to go from thin tape, to 3mm pvc, to solid wood, through the control panel. The unit is equipped with both a set of 15 degree insert conical cutters and a 3mm radius set of insert cutters. All adjustments are carried out with mechanical digital readouts. The unit has top and bottom copy wheels and side copy shoes. The motors have quick release plugs to facilitate tooling changes.