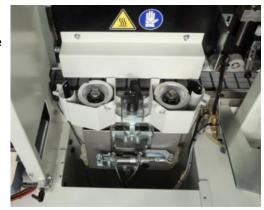

## **End Trimming Station**

This unit is composed of two independent .25 hp motors mounted on THK guides. End trim utilizes a draw cut system for reduced blade projection on thick panels. The unit comes standard with automatic tilting of the unit from the control panel with two preset positions.

# **Edge Trimming Station**

This unit is composed of two independent .7 hp motors operating at 12,000 rpm. It comes standard with THREE position pneumatics, this allows the operator to go from thin tape, to 3mm pvc, to solid wood, through the control panel. The unit is equipped with both a set of 15 degree insert conical cutters and a 3mm radius set of insert cutters. All adjustments are carried out with mechanical digital readouts. The unit has top and bottom copy wheels and side copy shoes. The motors have quick release plugs to facilitate tooling changes.