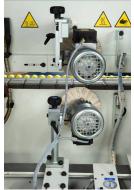

## **Corner Rounding Unit**

Single motor unit, .50hp, designed to carry out the rounding of edges on 3mm material. Comes standard with a diamond cutterhead. The unit is equipped with front and lateral copying devices and pneumatic blowers to clean the panel. The unit can go from thin tape to 3mm PVC, through the controller, with no manual adjustments by the operator.

## **RC-V Glue Scraping Unit**

The unit eliminates any excess glue to help improve the quality of the glue joint. It comes standard with double copy wheels on the top and bottom of the panel, air blowers are standard to help keep the knives clean, the off fall is collected in the collection bin and it is pneumatically positioned through the controller.