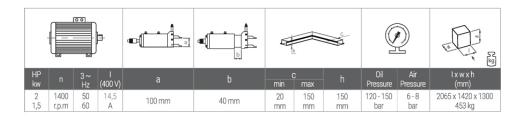

# APEX — I A

# Automatic Hydraulic Aluminum Corner Crimping Machine with Rising Miter





Used for corner crimping processes of aluminum profiles.

- Steel plate with high pressure resistance
- Hydraulic operating system
- Easy adjustment of crimping blade distances based on profile
- Automatic profile centering with miters
- Convenient profile rotation by up/down movement of centering miter
- Double sided conveyor unit for convenient profile processing
- Crimping of wide and high profiles

## **Standard Equipment**

- 7 mm crimping set (2 pcs)
- 5 mm crimping set (2 pcs)
- Left and right profile support

## **Optional Equipment**

Crimping set for custom profiles