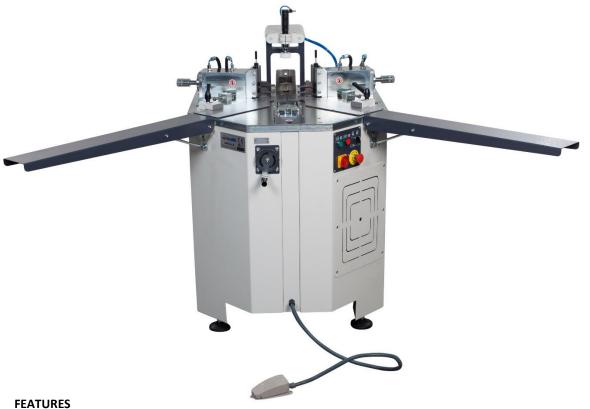

# Automatic Hydraulic Aluminum Corner Crimping Machine with Rising Miter

Used for corner crimping processes of aluminum profiles.

- Steel plate with high pressure resistance
- Hydraulic operating system
- Easy adjustment of crimping blade distances based on profile
- Automatic profile centering with miters
- Convenient profile rotation by up/down movement of centering miter
- Double sided conveyor unit for convenient profile processing
- Crimping of wide and high profiles

## **Standard Equipment**

- 7 mm crimping set (2 pcs)
- 5 mm crimping set (2 pcs)
- Left and right profile support