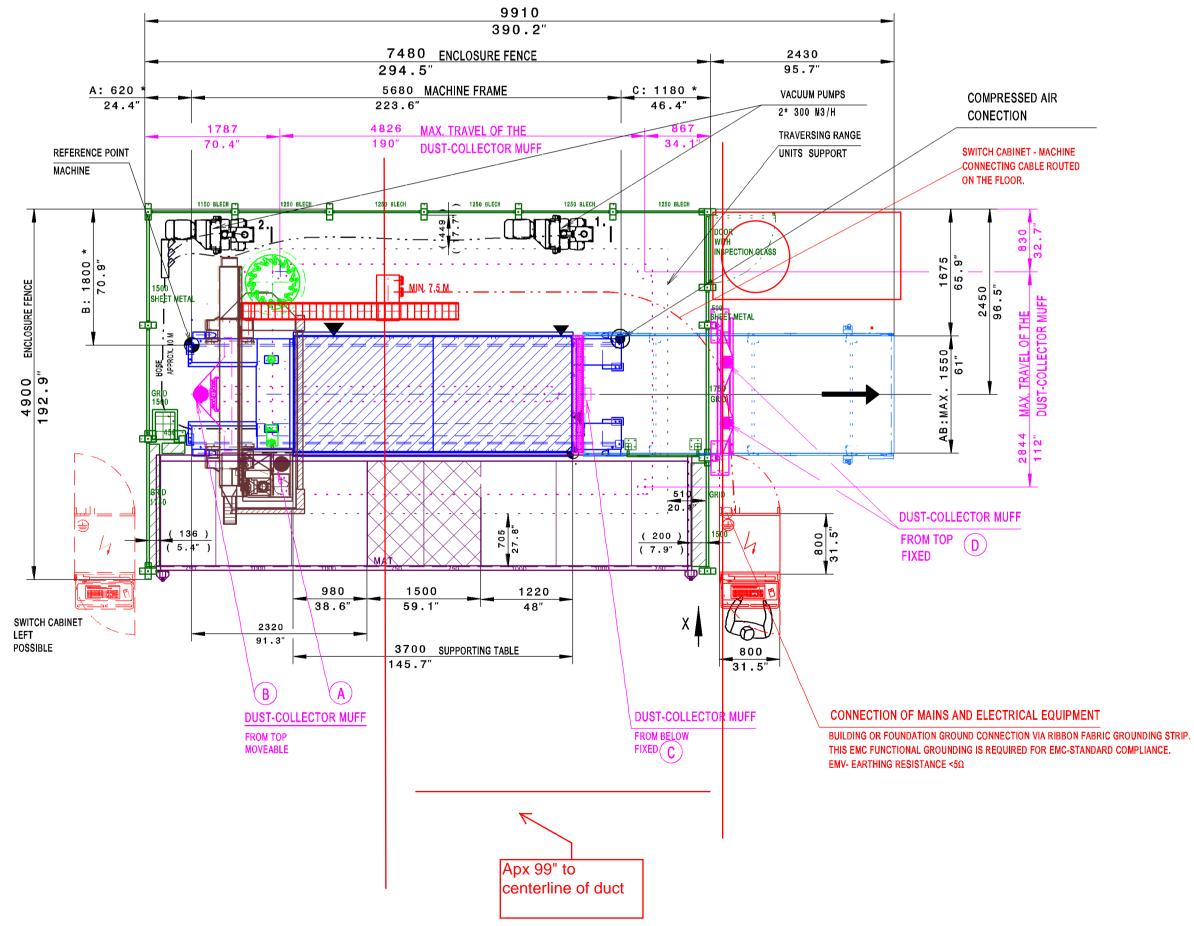

| PUT ON MANUALLY<br>MANUAL REMOVAL                  |                         |            | · · · · ·                                                                                                                                               |     |            |                        |  |
|----------------------------------------------------|-------------------------|------------|---------------------------------------------------------------------------------------------------------------------------------------------------------|-----|------------|------------------------|--|
|                                                    |                         |            | WITHOUT OUR PERMISSION THIS<br>DRAWING MUST NOT BE                                                                                                      |     |            |                        |  |
| LENGTH MIN./MAX.                                   | * / 3700 M              | М          |                                                                                                                                                         | D   |            |                        |  |
| WIDTH MIN./MAX.                                    | * / 1550 M              | М          | NOR MADE ACCESSIBLE<br>TO THIRD PARTIES                                                                                                                 |     |            |                        |  |
| THICKNESS MIN./MAX. * / 100                        |                         | W **       | OR COMPETITORS                                                                                                                                          |     |            |                        |  |
|                                                    | MANUALLY<br>C DISCHARGE |            | WITHOUT THE SAFETY BARRIERS SUPPLIED BY WEEKE, WHICH ARE SHOWN IN THIS PLAN,<br>THE PRODUCTION EQUIPMENT IS NOT CE-COMPLIANT, AND MUST THEREFORE NOT BE |     |            |                        |  |
| LENGTH MIN./MAX.                                   | 1500 / 3700 M           | М          | OPERATED.                                                                                                                                               |     | ,          |                        |  |
| WIDTH MIN./MAX.                                    | 750 / 1525 M            | M          | ONLY IMMOVABLE WALLS ANCHORED SECURELY TO THE PRODUCTION AREA FLOOR AND THE                                                                             |     |            |                        |  |
| THICKNESS MIN./MAX. 12 / 60 MM **                  |                         |            | PRODUCTION AREA ROOF ARE PERMISSIBLE AS AN ACCESS PREVENTION MEASURE AT THE<br>CUSTOMER'S PREMISES.                                                     |     |            |                        |  |
| WORKPIECE<br>SINGLE WEIGHT                         | MAX. 100                | KG         |                                                                                                                                                         |     |            |                        |  |
| * DEPENDING FROM<br>PROCESSING AND MATER           | RIAL                    |            | *** WITH THE INFEED, THERE IS T<br>ON THE BELT WITH THIN, PERM                                                                                          |     |            |                        |  |
| ** MAX. WORKPIECE THICKNE<br>FROM PROTECTION BOARD |                         |            | DEVIATING PARAMETERS CAN<br>APPROVED AFTER CONSULTIN                                                                                                    |     | Ε.         |                        |  |
|                                                    | M                       | MATERI/    | AL                                                                                                                                                      |     |            |                        |  |
| A PUMPS 24.11.16 Hade                              | 11:50                   | GUSSMOD    |                                                                                                                                                         |     | WEEKE      |                        |  |
| DOWMEND.NR. DATE NAME                              |                         | <u>111</u> |                                                                                                                                                         | dm² | PLAN NO.   |                        |  |
| BEARB. 16.06.2016 Sejdic, D. SETTING C             |                         | JP PLAN    |                                                                                                                                                         |     |            |                        |  |
| KTRL. 24.11.2016 Ka.                               |                         | 200-9312   |                                                                                                                                                         |     | 5-321-     | 95-8620                |  |
| EN ISO 13920 -BE                                   |                         |            |                                                                                                                                                         |     | A2         | (C) Copyright reserve  |  |
|                                                    |                         |            |                                                                                                                                                         |     | ~ <u>~</u> | (0) 00pj. zgit 1000140 |  |

THIS EMC FUNCTIONAL GROUNDING IS REQUIRED FOR EMC-STANDARD COMPLIANCE.