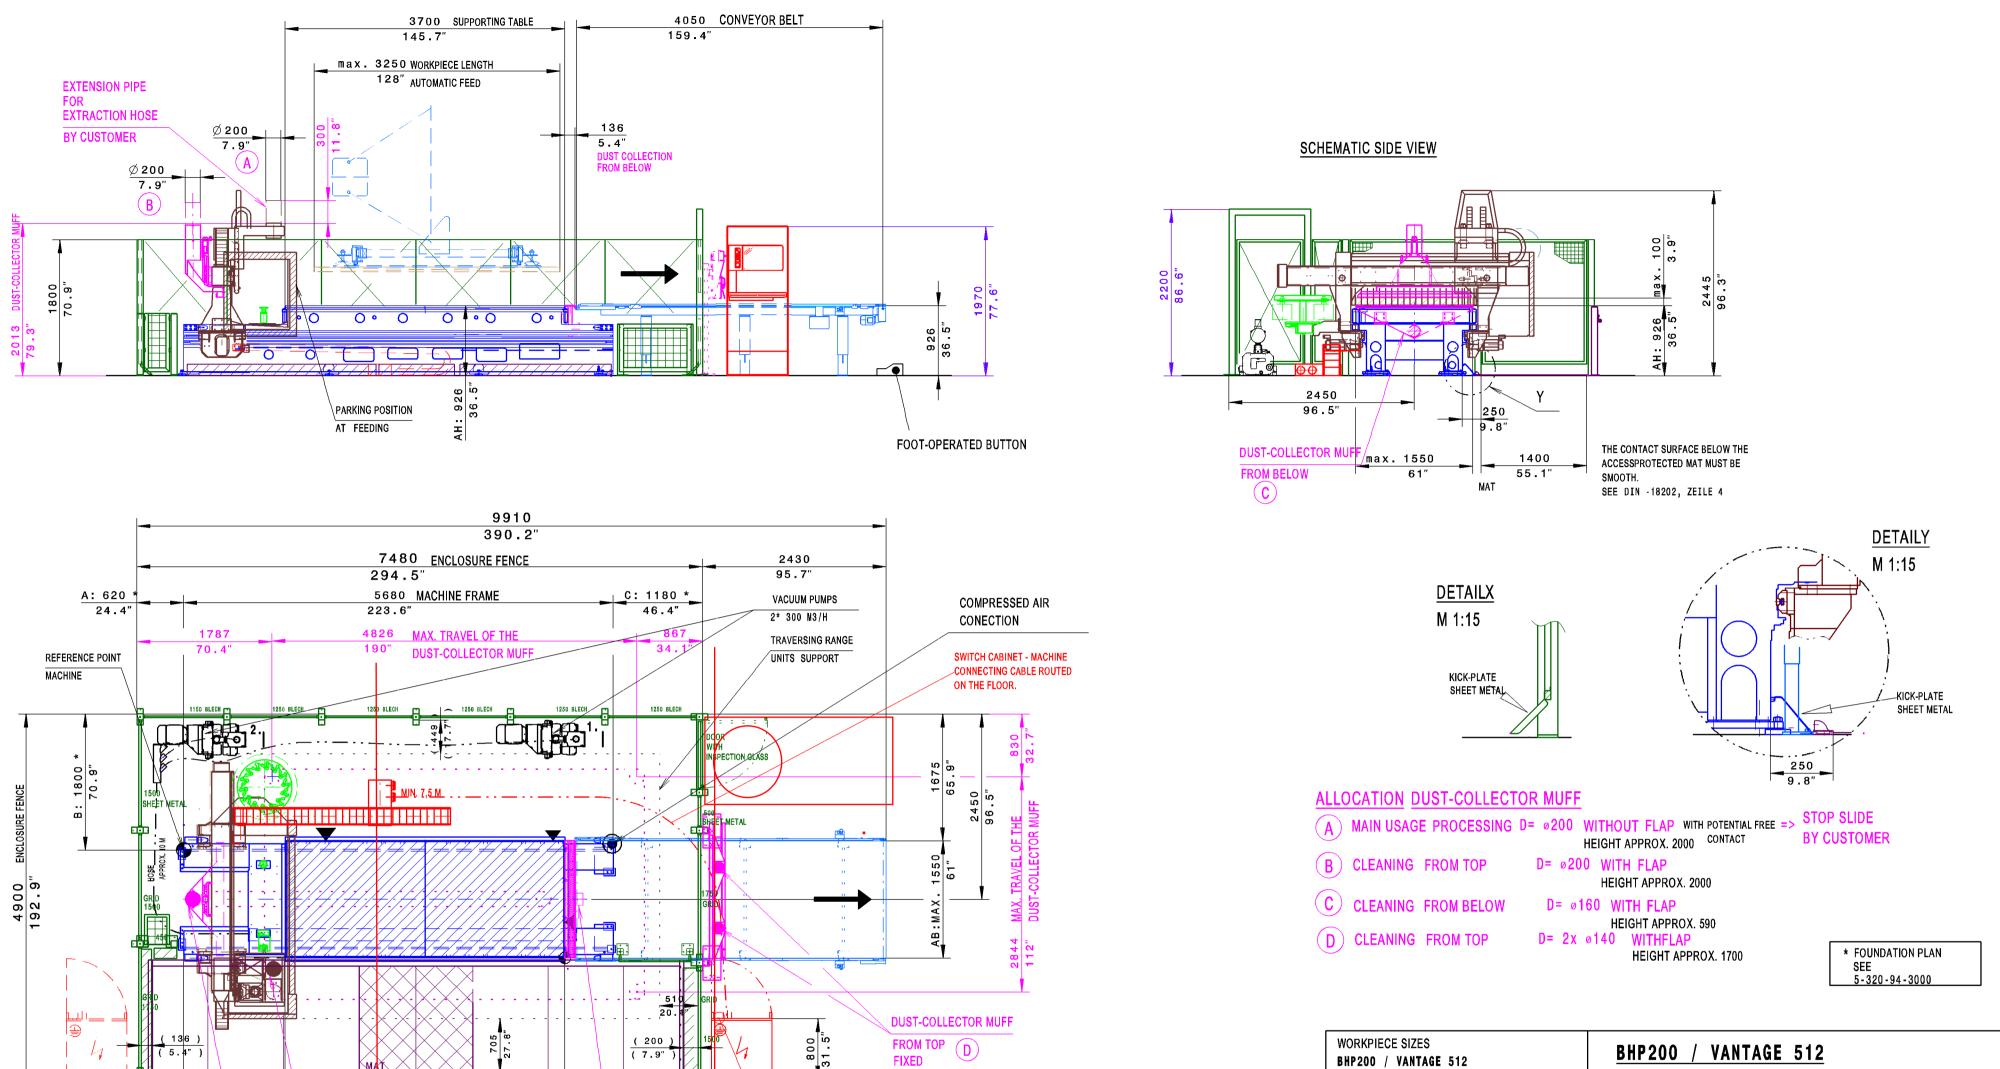

| PUT ON MANUALLY<br>MANUAL REMOVAL                  |                         |            | · · · · ·                                                                                                                                               |     |            |                        |  |
|----------------------------------------------------|-------------------------|------------|---------------------------------------------------------------------------------------------------------------------------------------------------------|-----|------------|------------------------|--|
|                                                    |                         |            | WITHOUT OUR PERMISSION THIS<br>DRAWING MUST NOT BE                                                                                                      |     |            |                        |  |
| LENGTH MIN./MAX.                                   | * / 3700 M              | М          |                                                                                                                                                         | D   |            |                        |  |
| WIDTH MIN./MAX.                                    | * / 1550 M              | М          | NOR MADE ACCESSIBLE<br>TO THIRD PARTIES                                                                                                                 |     |            |                        |  |
| THICKNESS MIN./MAX. * / 100                        |                         | W **       | OR COMPETITORS                                                                                                                                          |     |            |                        |  |
|                                                    | MANUALLY<br>C DISCHARGE |            | WITHOUT THE SAFETY BARRIERS SUPPLIED BY WEEKE, WHICH ARE SHOWN IN THIS PLAN,<br>THE PRODUCTION EQUIPMENT IS NOT CE-COMPLIANT, AND MUST THEREFORE NOT BE |     |            |                        |  |
| LENGTH MIN./MAX.                                   | 1500 / 3700 M           | М          | OPERATED.                                                                                                                                               |     | ,          |                        |  |
| WIDTH MIN./MAX.                                    | 750 / 1525 M            | M          | ONLY IMMOVABLE WALLS ANCHORED SECURELY TO THE PRODUCTION AREA FLOOR AND THE                                                                             |     |            |                        |  |
| THICKNESS MIN./MAX. 12 / 60 MM **                  |                         |            | PRODUCTION AREA ROOF ARE PERMISSIBLE AS AN ACCESS PREVENTION MEASURE AT THE<br>CUSTOMER'S PREMISES.                                                     |     |            |                        |  |
| WORKPIECE<br>SINGLE WEIGHT                         | MAX. 100                | KG         |                                                                                                                                                         |     |            |                        |  |
| * DEPENDING FROM<br>PROCESSING AND MATER           | RIAL                    |            | *** WITH THE INFEED, THERE IS T<br>ON THE BELT WITH THIN, PERM                                                                                          |     |            |                        |  |
| ** MAX. WORKPIECE THICKNE<br>FROM PROTECTION BOARD |                         |            | DEVIATING PARAMETERS CAN<br>APPROVED AFTER CONSULTIN                                                                                                    |     | Ε.         |                        |  |
|                                                    | M                       | MATERI/    | AL                                                                                                                                                      |     |            |                        |  |
| A PUMPS 24.11.16 Hade                              | 11:50                   | GUSSMOD    |                                                                                                                                                         |     | WEEKE      |                        |  |
| DOWMEND.NR. DATE NAME                              |                         | <u>111</u> |                                                                                                                                                         | dm² | PLAN NO.   |                        |  |
| BEARB. 16.06.2016 Sejdic, D. SETTING C             |                         | JP PLAN    |                                                                                                                                                         |     |            |                        |  |
| KTRL. 24.11.2016 Ka.                               |                         | 200-9312   |                                                                                                                                                         |     | 5-321-     | 95-8620                |  |
| EN ISO 13920 -BE                                   |                         |            |                                                                                                                                                         |     | A2         | (C) Copyright reserve  |  |
|                                                    |                         |            |                                                                                                                                                         |     | ~ <u>~</u> | (0) 00pj. zgit 1000140 |  |