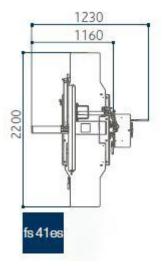

-------------------------------------------------------------|
| R0.22.00 | Minimax FS 41ES Usa/Canada version                                 |
| 93.07.58 | 230 volt                                                           |
| 93.12.15 | Frequency 60Hz                                                     |
| 58.02.23 | "Tersa" cutterblock Ø 95mm with 4 knives with rapid locking system |
| 58.02.50 | Wheels for machine movement                                        |
| 58.03.37 | Single-phase motor 4.8Hp (3.6kW) 60Hz                              |
| 58.02.41 | Additional overturning fence for processing for thin workpieces    |
| 08.06.25 | Triple Wall                                                        |

<sup>\*\*</sup>Specifications are subject to change\*\*

# **DIMENSIONS (mm)**