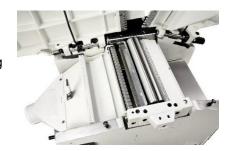

#### TERSA CUTTERBLOCK

The planer unit stands on cast iron supports and the standard version has a 95mm diameter "Tersa" cutter block with 4 quick tightening knives and automatic adjustment. For an impeccable finish, the pressure of the thicknesser feed rollers can be adjusted according to the type of wood machined. The infeed roller has a helicoidal profile to guarantee firm and constant work piece feed, while the outfeed roller, in sandblasted steel, maintains the perfect post-processing finishing.