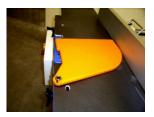

#### **AMERICAN CUTTERHEAD GUARD**

Shown here, the standard guard offered on the Minimax jointer/planer combination machine is a spring type guard which always covers the unused portion of the knife. Other style guards require the guard to be manually moved into place when the fence is readjusted. When processing thick wood, this does not cover the blade as completely.