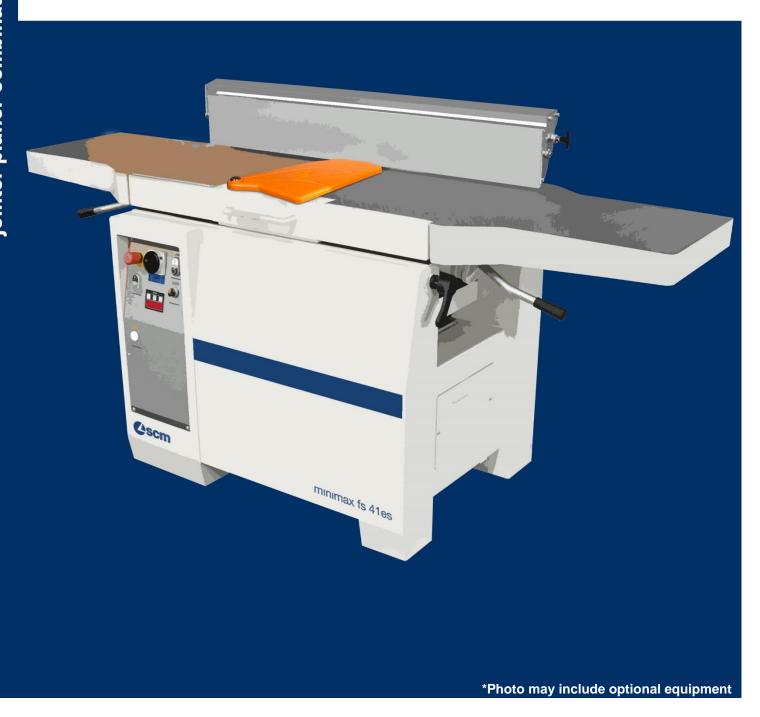

# minimax fs 41es

jointer planer combination machine

# Jointer Planer Combination Machine

The Minimax FS 41ES T is a professional grade, heavy duty, long bed jointer/planer combination machine designed to meet the needs of the most demanding environments. It features heavy cast iron tables, an 8 horsepower single-phase motor and a tilting fence.