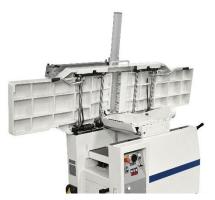

# Jointer Planer Combination Machine

The Minimax FS 41ES T is a professional grade, heavy duty, long bed jointer/planer combination machine designed to meet the needs of the most demanding environments. It features heavy cast iron tables, an 8 horsepower single-phase motor and a tilting fence.

#### TERSA CUTTERBLOCK

The planer unit stands on cast iron supports and the standard version has a 95mm diameter "Tersa" cutter block with 4 quick tightening knives and automatic adjustment. For an impeccable finish, the pressure of the thicknesser feed rollers can be adjusted according to the type of wood machined. The infeed roller has a helicoidal profile to guarantee firm and constant work piece feed, while the outfeed roller, in sandblasted steel, maintains the perfect post-processing finishing.

#### **AMERICAN CUTTERHEAD GUARD**

Shown here, the standard guard offered on the Minimax jointer/planer combination machine is a spring type guard which always covers the unused portion of the knife. Other style guards require the guard to be manually moved into place when the fence is readjusted. When processing thick wood, this does not cover the blade as completely.

#### STABILITY OVER TIME

For a maximum long lasting stability the cast iron thicknessing table lifts on 4 spindles with dust protected trapezoidal threads.