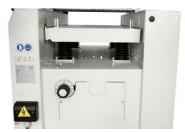

#### STABILITY OVER TIME

For a maximum long lasting stability the cast iron thicknessing table lifts on 4 spindles with dust protected trapezoidal threads.

# **TABLE LIFTING**

Comfortable and precise planing. The ES series adopts ergonomic solutions like the 2200mm jointer tables, in ribbed cast iron, that allows for the simultaneous opening towards the inside of the machine with a 90° angle. For maximum long lasting stability the cast iron thicknessing tables lift on 4 spindles with dust protected trapezoidal threads.