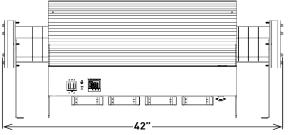

| FURNACE<br>PROPERTIES    | Materials Supported | All Commercial Grade Metals Including: Stainless Steel, Tool<br>Steel, Inconel, Aluminum, & Titanium |
|--------------------------|---------------------|------------------------------------------------------------------------------------------------------|
|                          | Heating Element     | Kanthal                                                                                              |
|                          | Controller          | Pre-Programmed Automatic Cycling                                                                     |
|                          | Peak Temperature    | 1300° C                                                                                              |
|                          | Sintering Capacity  | Cylindrical - 141 mm ID x 305 mm L (5.55" ID x 12" L)                                                |
|                          | Sintering Volume    | 4760 cubic cm (290 cubic in)                                                                         |
|                          | Gas Types           | Nitrogen, Argon, and Forming Gases                                                                   |
|                          | Retort              | High Purity Refractory Retort (Carbon Free)                                                          |
|                          | Sintering Surface   | Ceramic                                                                                              |
| SAFETY &<br>INSTALLATION | Environmental Req.  | External Exhaust (100 CFM)                                                                           |
|                          | Power               | 208 1-Phase 36A, Recommend Wiring 50A                                                                |
|                          | Over Temperature    | Protection System Included                                                                           |
| PHYSICAL<br>DIMENSIONS   | External Dimensions | 1067 mm x 483 mm x 406 mm (42" x 19" x 16")                                                          |
|                          | Weight              | 218 kg (500 lbs)                                                                                     |

## FRONT VIEW

All specifications approximate and subject to change without notice.