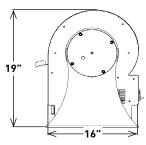

| FURNACE<br>PROPERTIES    | Materials Supported | All Commercial Grade Metals Including: Stainless Steel, Tool<br>Steel, Inconel, Aluminum, & Titanium |
|--------------------------|---------------------|------------------------------------------------------------------------------------------------------|
|                          | Heating Element     | Kanthal                                                                                              |
|                          | Controller          | Pre-Programmed Automatic Cycling                                                                     |
|                          | Peak Temperature    | 1300° C                                                                                              |
|                          | Sintering Capacity  | Cylindrical - 141 mm ID x 305 mm L (5.55" ID x 12" L)                                                |
|                          | Sintering Volume    | 4760 cubic cm (290 cubic in)                                                                         |
|                          | Gas Types           | Nitrogen, Argon, and Forming Gases                                                                   |
|                          | Retort              | High Purity Refractory Retort (Carbon Free)                                                          |
|                          | Sintering Surface   | Ceramic                                                                                              |
| SAFETY &<br>INSTALLATION | Environmental Req.  | External Exhaust (100 CFM)                                                                           |
|                          | Power               | 208 1-Phase 36A, Recommend Wiring 50A                                                                |
|                          | Over Temperature    | Protection System Included                                                                           |
| PHYSICAL<br>DIMENSIONS   | External Dimensions | 1067 mm x 483 mm x 406 mm (42" x 19" x 16")                                                          |
|                          | Weight              | 218 kg (500 lbs)                                                                                     |

#### **SIDE VIEW**