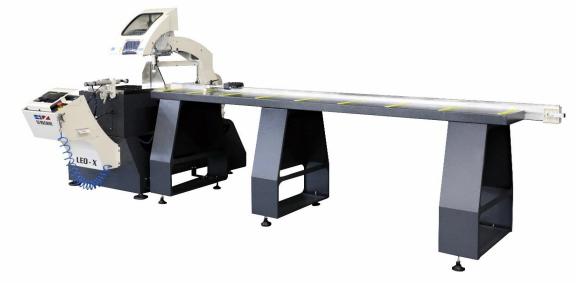

#### LEO - X

## Radial Automatic Cutting Machine Ø 550 mm - 2 Axis Servo Control

LEO — X, the radial automatic cutting machine with 2 axis servo controlled and 550 mm saw is ideal for cutting aluminum and PVC profiles with different angles and thickness.

LEO - X designed for cutting wider profiles. With the servo motion system, automatic positioning at all degrees between 30° and 90° allows for perfect cutting operation.

Safety is a topmost priority for LEO — X - together with the horizontal clamps and the vertical clamp along with profile protective shield which improve the cutting quality.