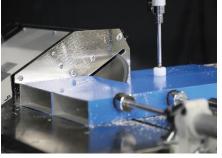

## Radial Automatic Cutting Machine Ø 550 mm - 2 Axis Servo Control

LEO — X, the radial automatic cutting machine with 2 axis servo controlled and 550 mm saw is ideal for cutting aluminum and PVC profiles with different angles and thickness.

LEO - X designed for cutting wider profiles. With the servo motion system, automatic positioning at all degrees between 30° and 90° allows for perfect cutting operation.

Safety is a topmost priority for LEO — X - together with the horizontal clamps and the vertical clamp along with profile protective shield which improve the cutting quality.