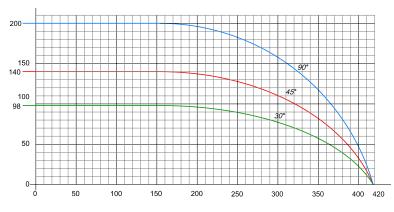

LEO - X designed for cutting wider profiles. With the servo motion system, automatic positioning at all degrees between 30° and 90° allows for perfect cutting operation.

Safety is a topmost priority for LEO — X - together with the horizontal clamps and the vertical clamp along with profile protective shield which improve the cutting quality.

#### **FEATURES**

| Rapid angle positioning of heads with servo control at any angles between | 30° and 90° |
|---------------------------------------------------------------------------|-------------|
| Maximum internal rotation angle                                           | 30°         |
| Hydro-pneumatic cutting feed adjustment                                   | •           |
| Cemented carbide saw blade                                                | 1           |
| Saw blade diameter                                                        | 550 mm      |
| Saw blade motor power                                                     | 3 kW        |
| Cutting zone protection covers                                            | •           |
| Horizontal pneumatic clamps                                               | •           |
| Vertical pneumatic clamp                                                  | 0           |
| Cooling lubrication system                                                | •           |
| Ability to control saw blade travel distance                              | •           |
| Digital adjustment saw blade travel distance                              | 0           |
| Saw blade travel speed adjustment                                         | •           |
| Ability to perform cutting automatically from the list or manually        | •           |
| Barcode printer                                                           | 0           |
| Double hand control application                                           | •           |
| Remote access                                                             | •           |
| Data transfer via remote network connection, ethernet and USB             | •           |
| Industrial PC (IPC) Touchscreen HMI                                       | •           |
| Digital loading conveyor integration                                      | •           |
| Conveyor(left)                                                            | 0           |
| Dust extractor                                                            | 0           |
|                                                                           |             |