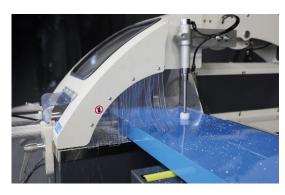

LEO - X designed for cutting wider profiles. With the servo motion system, automatic positioning at all degrees between 30° and 90° allows for perfect cutting operation.

Safety is a topmost priority for LEO — X - together with the horizontal clamps and the vertical clamp along with profile protective shield which improve the cutting quality.