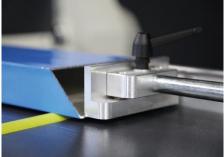

## Radial Automatic Cutting Machine Ø 550 mm - 2 Axis Servo Control

LEO — X, the radial automatic cutting machine with 2 axis servo controlled and 550 mm saw is ideal for cutting aluminum and PVC profiles with different angles and thickness.

LEO - X designed for cutting wider profiles. With the servo motion system, automatic positioning at all degrees between 30° and 90° allows for perfect cutting operation.

Safety is a topmost priority for LEO — X - together with the horizontal clamps and the vertical clamp along with profile protective shield which improve the cutting quality.