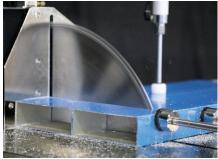

LEO - X designed for cutting wider profiles. With the servo motion system, automatic positioning at all degrees between 30° and 90° allows for perfect cutting operation.

Safety is a topmost priority for LEO — X - together with the horizontal clamps and the vertical clamp along with profile protective shield which improve the cutting quality.