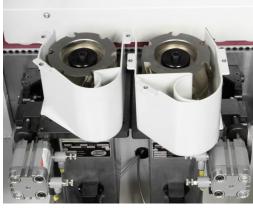

# **RT-V Pre-Milling Station:**

To rectify/clean panels already sized and squared before the edge is applied. The unit is composed of two high frequency motors (2.0hp) with jumping action controlled through the PLC. The cutting heads are adjustable vertically. Diamond cutters are standard with 49mm height.