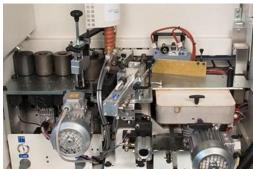

# K 560 HP/ERT – Single Sided Edgebander

Automatic single sided edgebander designed to be used for edgebanding straight vertical profiles with coiled material (veneer and PVC) and with strips (high-pressure laminate and solid wood) with a maximum thickness of 8mm.