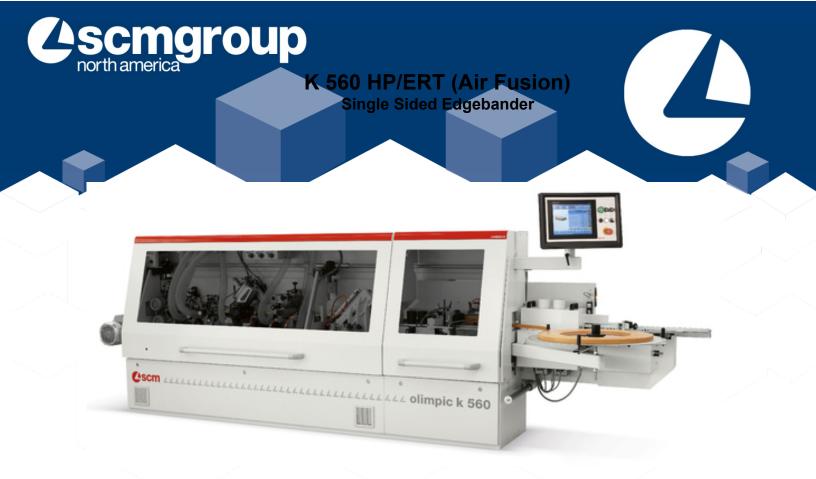

# K 560 HP/ERT – Single Sided Edgebander

Automatic single sided edgebander designed to be used for edgebanding straight vertical profiles with coiled material (veneer and PVC) and with strips (high-pressure laminate and solid wood) with a maximum thickness of 8mm.

# **Capacities and Speed**

- Edgebanding thickness: .4mm 8mm (.016-5/16")
- Guillotine capacity: 3mm
- Feed speed: 40/60 ft/min.
- Panel height: 3/8" min 2 1/8" max
- Minimum panel length: 5 1/2"
- Minimum panel width: 2 3/8"
- Minimum distance between panels: 20"

**Startouch Controller** 

The K 560 comes equipped with the "Startouch" controller. This controller features a 12" touch screen display. Capable of storing 100 programs. Color graphic display of all the working units. Tracks production information, diagnostic information and monitors maintenance schedules. Choose mm's or inches, as well as 5 different languages. Swivels 270 degrees and tilts for easy access.