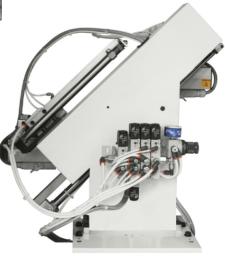

# R-HP Multi Edge 2R Trimming Station\_

This unit is composed of two independent .7 hp motors operating at 12,000 rpm. It comes standard with servo positioning to process TWO different radii and infinite thin edges all through the controller. Independently controlled positioning, ie radius on top and straight edge on the bottom. Four different controlled axes adjustments. The unit has top/bottom/side copy wheels. The motors have quick release plugs to facilitate tooling changes.

# "ROUND-X" Multi Edge Corner Rounding Unit:

Two independent .50hp motors that slide on THK guides ensuring the highest quality finish. Servo positioning allows for the finishing of various thin edges and thick edge. Two controlled axes adjustments through the controller. Unit is designed to work as an additional set of trimmers for rounding the top/bottom as well as the front/rear corners of work piece with 3mm PVC edges. The unit is equipped with front and lateral copying devices and pneumatic blowers to clean the panel. Dust shrouds surround the cutter and travel with the unit as it trims. The unit can go from thin tape to 3mm PVC, through the controller, with no manual adjustments by the operator.