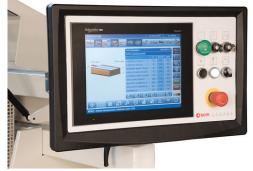

**Startouch Controller** 

The K 560 comes equipped with the "Startouch" controller. This controller features a 12" touch screen display. Capable of storing 100 programs. Color graphic display of all the working units. Tracks production information, diagnostic information and monitors maintenance schedules. Choose mm's or inches, as well as 5 different languages. Swivels 270 degrees and tilts for easy access.