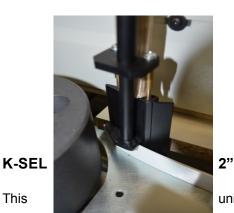

# **Centralized Dust Extraction**

Machine comes with two 3" ports for the premilling station, two 2" ports for the top and bottom trim station and one 3" port for the 3mm collection bin for extraction.