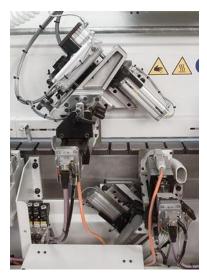

composed of two independent .50 hp motors mounted on THK guides. End trim utilizes a draw cut system for reduced blade projection on thick panels. The unit comes standard with automatic tilting of the unit from the control panel with two preset positions.

# R-HP Multi Edge 2R Trimming Station\_

This unit is composed of two independent .7 hp motors operating at 12,000 rpm. It comes standard with servo positioning to process TWO different radii and infinite thin edges all through the controller. Independently controlled positioning, ie radius on top and straight edge on the bottom. Four different controlled axes adjustments. The unit has top/bottom/side copy wheels. The motors have quick release plugs to facilitate tooling changes.