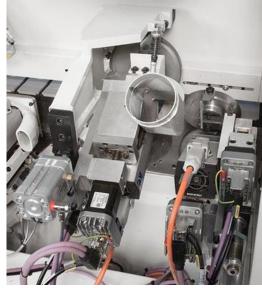

# **RT-V Pre-Milling Station:**

To rectify/clean panels already sized and squared before the edge is applied. The unit is composed of two high frequency motors (2.0hp) with jumping action controlled through the PLC. The cutting heads are adjustable vertically. Diamond cutters are standard with 49mm height.

# Anti-Adhesive

The machine comes equipped with an anti adhesive unit positioned prior to the pre milling unit. It prevents the build up of glue on the top and bottom of the panel. The unit comes with two independent nozzles and a tank of anti adhesive liquid.