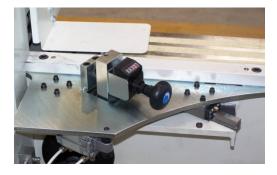

# Adustable Infeed Fence

The infeed fence is manually adjustable with a mechanical digital readout for determining stock removal.