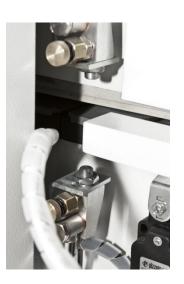

# Anti-Adhesive

The machine comes equipped with an anti adhesive unit positioned prior to the pre milling unit. It prevents the build up of glue on the top and bottom of the panel. The unit comes with two independent nozzles and a tank of anti adhesive liquid.

# Spray Mist Device for "Delicate Edge"

The machine comes equipped with a spray device to help improve the finish on polished and delicate edges with or without a protective film. Prevents any type of friction between the edge and the copy device. The unit comes with two independent adjustable nozzles and a tank of liquid.