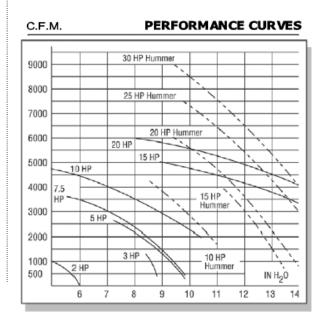

#### Specifications of Belfab NBM-OP 15HP

| hummer blower motor      | 15 HP             |
|--------------------------|-------------------|
| magnetic starter (3 ph)  | 208 / 230 / 460   |
| CFM capacity             | 5000              |
| sound pressure           | 81 dB             |
| inlet diameter           | 14"               |
| filter surface (sq. ft.) | 495               |
| filtration modules       | 3                 |
| dimensions (w x d x h)   | 117" x 48" x 130" |
| module weight            | 1200 lbs          |
| disposal capacity        | 27 cu/ft          |

#### **Blower Specifications**

| CFM        | 5000 | 4000 | 3500  | 3000 |
|------------|------|------|-------|------|
| Inches H2O | 10"  | 11"  | 11.5" | 12"  |