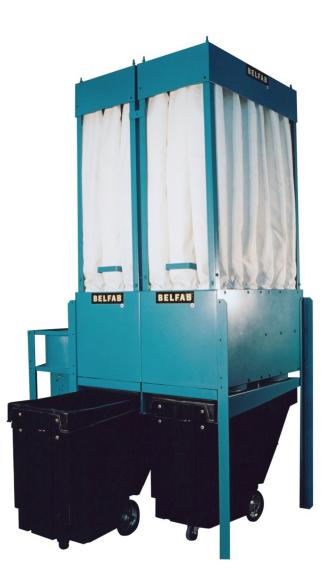

### **Belfab NBM-OP 15HP Dust Collector**

Stiles Machinery Inc. has the distinction of being a full-solution provider, including our full line of complementary equipment designed for your dust extraction needs. The heavy-duty, modular Belfab NBM-OP series incorporates the well-known manufacturer's proven filtration systems and allows users to achieve maximum efficiency, dependability, and workshop safety.

#### Specifications of Belfab NBM-OP 15HP

| hummer blower motor      | 15 HP             |
|--------------------------|-------------------|
| magnetic starter (3 ph)  | 208 / 230 / 460   |
| CFM capacity             | 5000              |
| sound pressure           | 81 dB             |
| inlet diameter           | 14"               |
| filter surface (sq. ft.) | 495               |
| filtration modules       | 3                 |
| dimensions (w x d x h)   | 117" x 48" x 130" |
| module weight            | 1200 lbs          |
| disposal capacity        | 27 cu/ft          |

#### Machine Features

- heavy-duty, expandable design
- 3Module filtration system
- high capacity, extremely quiet 15 HP blower
- factory-installed magnetic starter (with 5' cable)
- highly efficient poly-twill filter bags
- vertical mechanical shaker
- optional disposal tilt trucks